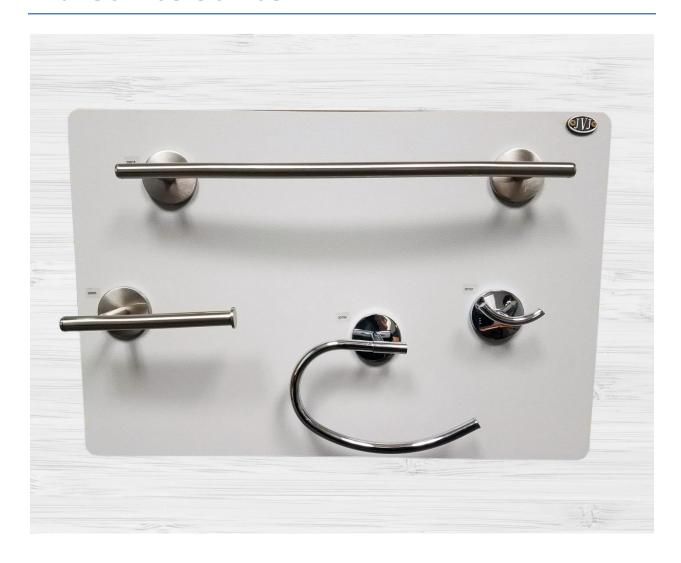

**





# Colonial, Imperial, Princeton Mixed Collections





#### **Lonestar and Monterrey Collections**



## **Marquee Collection**





#### Medieval & Cat's Eye Collections





#### Minimalista & Kingston Collections





#### Murano Collection





#### **Newport Collection**





#### Palermo I





#### Palermo II





#### Pure Elegance Collection – Most Popular Sellers





# Pure Elegance Collection II





#### Satin Brass, Rose Gold, Matte Black Finishes Mixed Collection





#### Santorini





#### Santorini II & Tab Collections





## **Sterling Collection**





#### Vintage Collection Board I





#### Vintage Collection Board II





## Bath Accessories Display Boards



# Aspen Series





#### **Grab Bars**





#### **Gradus Series**







#### Marseilles Series





#### Milan Series





#### Paramount Series - Satin Brass





## Paramount and Prestige Series Mixed





#### **Piedmont Series**





#### Serene Series





#### **Tahoe Series**