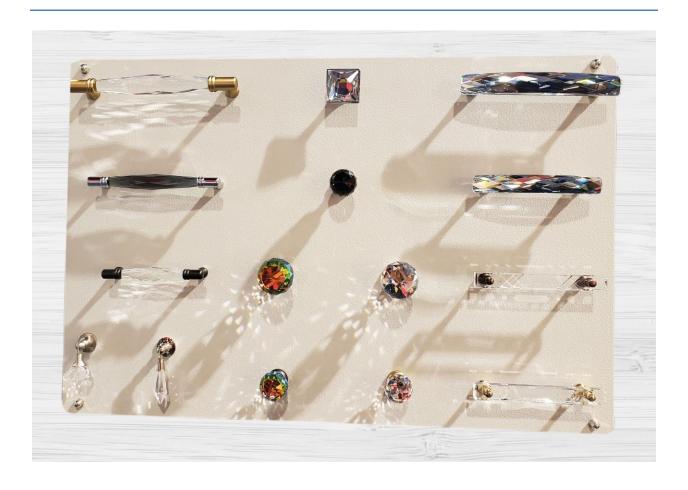

#### **Appliance Pull Mixed Collections**





# Aster, Colonial, Imperial & Teres Mixed Collections



Note: Board has been up-dated with Satin Brass Items



#### **Bedrock Collection**





#### **Classic Collection**





# Colonial, Imperial, Princeton Mixed Collections





#### **Lonestar and Monterrey Collections**



## **Marquee Collection**





#### Medieval & Cat's Eye Collections





#### Minimalista & Kingston Collections





#### Murano Collection





#### **Newport Collection**





#### Palermo I





#### Palermo II





#### Pure Elegance Collection – Most Popular Sellers





# Pure Elegance Collection II





#### Satin Brass, Rose Gold, Matte Black Finishes Mixed Collection





#### Santorini





#### Santorini II & Tab Collections





## **Sterling Collection**





#### Vintage Collection Board I





#### Vintage Collection Board II





## Bath Accessories Display Boards



# Aspen Series





#### **Grab Bars**





#### **Gradus Series**







#### Marseilles Series





#### Milan Series





#### Paramount Series - Satin Brass





## Paramount and Prestige Series Mixed





#### **Piedmont Series**





#### Serene Series





#### **Tahoe Series**