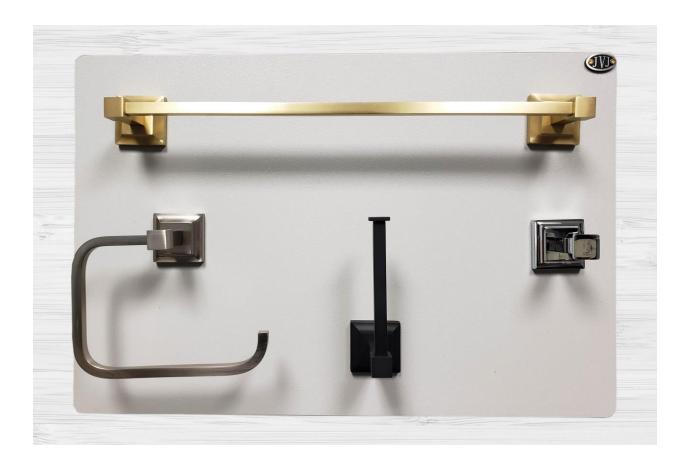

th Satin Brass Items



#### **Bedrock Collection**





#### **Classic Collection**





# Colonial, Imperial, Princeton Mixed Collections





#### **Lonestar and Monterrey Collections**



## **Marquee Collection**





#### Medieval & Cat's Eye Collections





#### Minimalista & Kingston Collections





#### Murano Collection





#### **Newport Collection**





#### Palermo I





#### Palermo II





#### Pure Elegance Collection – Most Popular Sellers





# Pure Elegance Collection II





#### Satin Brass, Rose Gold, Matte Black Finishes Mixed Collection





#### Santorini





#### Santorini II & Tab Collections





## **Sterling Collection**





#### Vintage Collection Board I





#### Vintage Collection Board II





## Bath Accessories Display Boards



# Aspen Series





#### **Grab Bars**





#### **Gradus Series**







#### Marseilles Series





#### Milan Series





#### Paramount Series - Satin Brass





## Paramount and Prestige Series Mixed





#### **Piedmont Series**





#### Serene Series





#### **Tahoe Series**