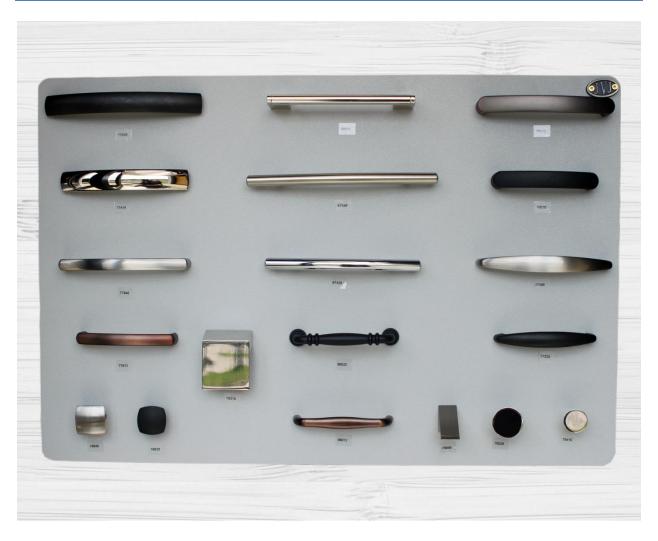

#### **Appliance Pull Mixed Collections**





# Aster, Colonial, Imperial & Teres Mixed Collections



Note: Board has been up-dated with Satin Brass Items



#### **Bedrock Collection**





#### **Classic Collection**





# Colonial, Imperial, Princeton Mixed Collections





#### **Lonestar and Monterrey Collections**



## **Marquee Collection**





#### Medieval & Cat's Eye Collections





#### Minimalista & Kingston Collections





#### Murano Collection





#### **Newport Collection**





#### Palermo I





#### Palermo II





#### Pure Elegance Collection – Most Popular Sellers





# Pure Elegance Collection II





#### Satin Brass, Rose Gold, Matte Black Finishes Mixed Collection





#### Santorini





#### Santorini II & Tab Collections





## **Sterling Collection**





#### Vintage Collection Board I





#### Vintage Collection Board II





## Bath Accessories