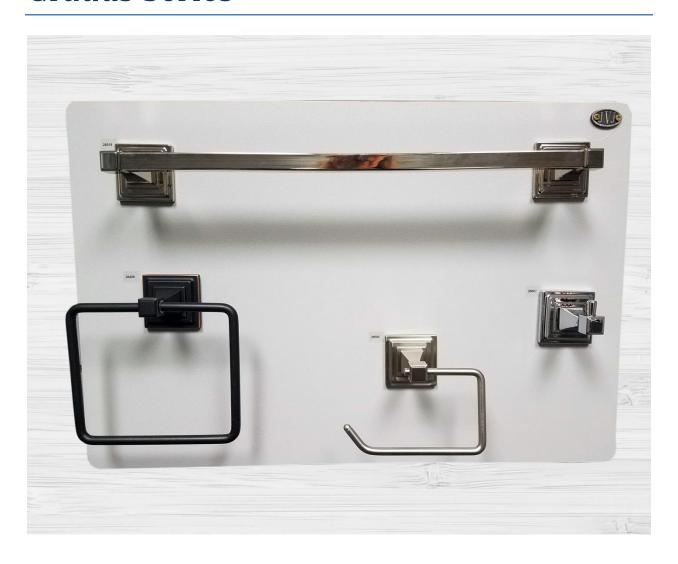

#### **Classic Collection**





# Colonial, Imperial, Princeton Mixed Collections





#### **Lonestar and Monterrey Collections**



## **Marquee Collection**





#### Medieval & Cat's Eye Collections





#### Minimalista & Kingston Collections





#### Murano Collection





#### **Newport Collection**





#### Palermo I





#### Palermo II





#### Pure Elegance Collection – Most Popular Sellers





# Pure Elegance Collection II





#### Satin Brass, Rose Gold, Matte Black Finishes Mixed Collection





#### Santorini





#### Santorini II & Tab Collections





## **Sterling Collection**





#### Vintage Collection Board I





#### Vintage Collection Board II





## Bath Accessories Display Boards



# Aspen Series





#### **Grab Bars**





#### **Gradus Series**







#### Marseilles Series





#### Milan Series





#### Paramount Series - Satin Brass





## Paramount and Prestige Series Mixed





#### **Piedmont Series**





#### Serene Series





#### **Tahoe Series**