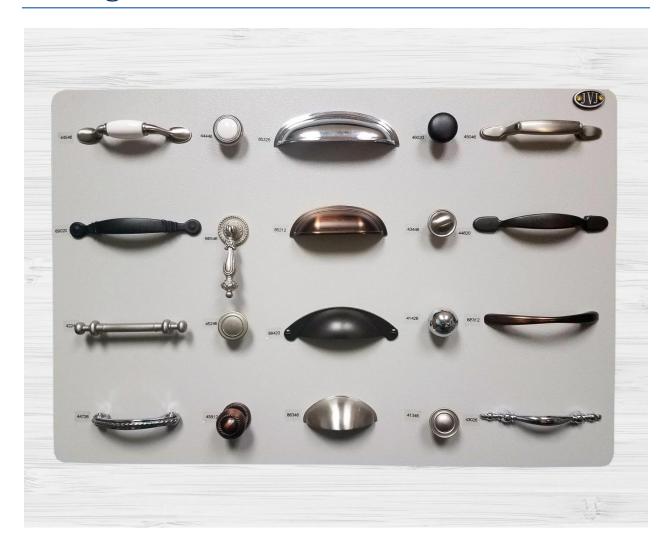

*





# Aster, Colonial, Imperial & Teres Mixed Collections



Note: Board has been up-dated with Satin Brass Items



#### **Bedrock Collection**





#### **Classic Collection**





# Colonial, Imperial, Princeton Mixed Collections





#### **Lonestar and Monterrey Collections**



## **Marquee Collection**





#### Medieval & Cat's Eye Collections





#### Minimalista & Kingston Collections





#### Murano Collection





#### **Newport Collection**





#### Palermo I





#### Palermo II





#### Pure Elegance Collection – Most Popular Sellers





# Pure Elegance Collection II





#### Satin Brass, Rose Gold, Matte Black Finishes Mixed Collection





#### Santorini





#### Santorini II & Tab Collections





## **Sterling Collection**





#### Vintage Collection Board I





#### Vintage Collection Board II





## Bath Accessories Display Boards



# Aspen Series





#### **Grab Bars**





#### **Gradus Series**







#### Marseilles Series





#### Milan Series





#### Paramount Series - Satin Brass





## Paramount and Prestige Series Mixed





#### **Piedmont Series**





#### Serene Series





#### **Tahoe Series**