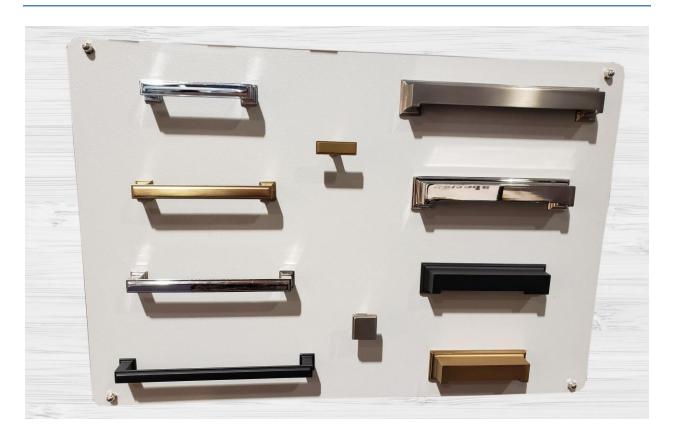

#### **Appliance Pull Mixed Collections**





# Aster, Colonial, Imperial & Teres Mixed Collections



Note: Board has been up-dated with Satin Brass Items



#### **Bedrock Collection**





#### **Classic Collection**





# Colonial, Imperial, Princeton Mixed Collections





#### **Lonestar and Monterrey Collections**



## **Marquee Collection**





#### Medieval & Cat's Eye Collections





#### Minimalista & Kingston Collections





#### Murano Collection





#### **Newport Collection**





#### Palermo I





#### Palermo II





#### Pure Elegance Collection – Most Popular Sellers





# Pure Elegance Collection II





#### Satin Brass, Rose Gold, Matte Black Finishes Mixed Collection





#### Santorini





#### Santorini II & Tab Collections





## **Sterling Collection**





#### Vintage Collection Board I





#### Vintage Collection Board II





## Bath Accessories Display Boards



# Aspen Series





#### **Grab Bars**





#### **Gradus Series**







#### Marseilles Series





#### Milan Series





#### Paramount Series - Satin Brass





## Paramount and Prestige Series Mixed





#### **Piedmont Series**