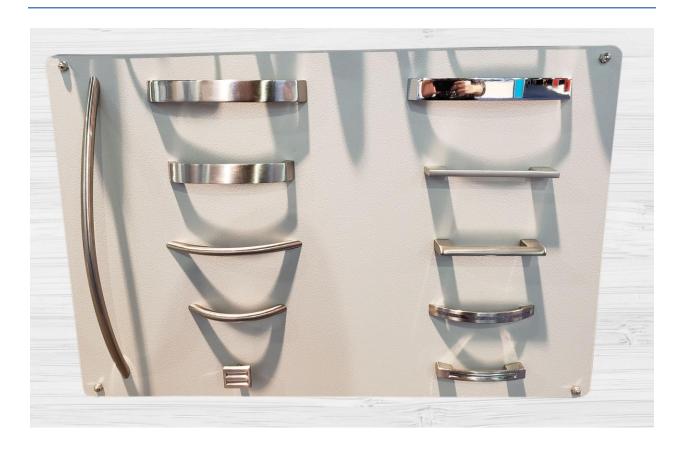

#### **Appliance Pull Mixed Collections**





# Aster, Colonial, Imperial & Teres Mixed Collections



Note: Board has been up-dated with Satin Brass Items



#### **Bedrock Collection**





#### **Classic Collection**





# Colonial, Imperial, Princeton Mixed Collections





#### **Lonestar and Monterrey Collections**



## **Marquee Collection**





#### Medieval & Cat's Eye Collections





#### Minimalista & Kingston Collections





#### Murano Collection





#### **Newport Collection**





#### Palermo I





#### Palermo II





#### Pure Elegance Collection – Most Popular Sellers





# Pure Elegance Collection II





#### Satin Brass, Rose Gold, Matte Black Finishes Mixed Collection





#### Santorini





#### Santorini II & Tab Collections





## **Sterling Collection**





#### Vintage Collection Board I





#### Vintage Collection Board II





## Bath Accessories Display Boards



# Aspen Series





#### **Grab Bars**





#### **Gradus Series**







#### Marseilles Series





#### Milan Series





#### Paramount Series - Satin Brass





## Paramount and Prestige Series Mixed





#### **Piedmont Series**





#### Serene Series





#### **Tahoe Series**