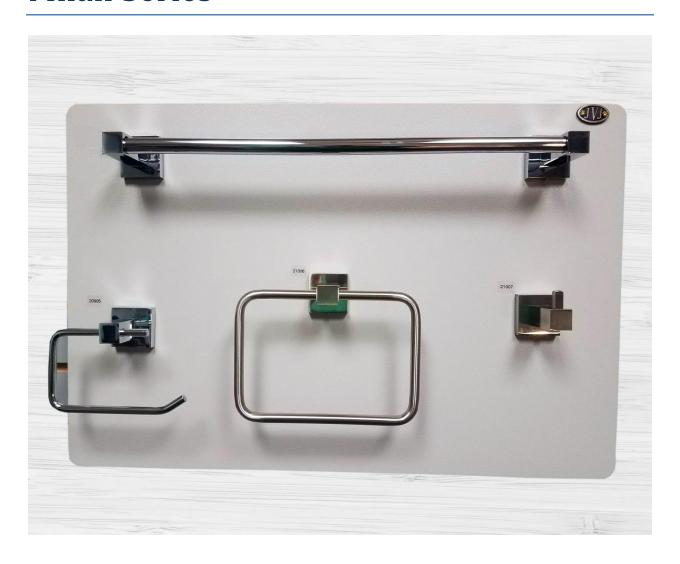

erial, Princeton Mixed Collections





#### **Lonestar and Monterrey Collections**



## **Marquee Collection**





#### Medieval & Cat's Eye Collections





#### Minimalista & Kingston Collections





#### Murano Collection





#### **Newport Collection**





#### Palermo I





#### Palermo II





#### Pure Elegance Collection – Most Popular Sellers





# Pure Elegance Collection II





#### Satin Brass, Rose Gold, Matte Black Finishes Mixed Collection





#### Santorini





#### Santorini II & Tab Collections





## **Sterling Collection**





#### Vintage Collection Board I





#### Vintage Collection Board II





## Bath Accessories Display Boards



# Aspen Series





#### **Grab Bars**





#### **Gradus Series**







#### Marseilles Series





#### Milan Series





#### Paramount Series - Satin Brass





## Paramount and Prestige Series Mixed





#### **Piedmont Series**





#### Serene Series





#### **Tahoe Series**