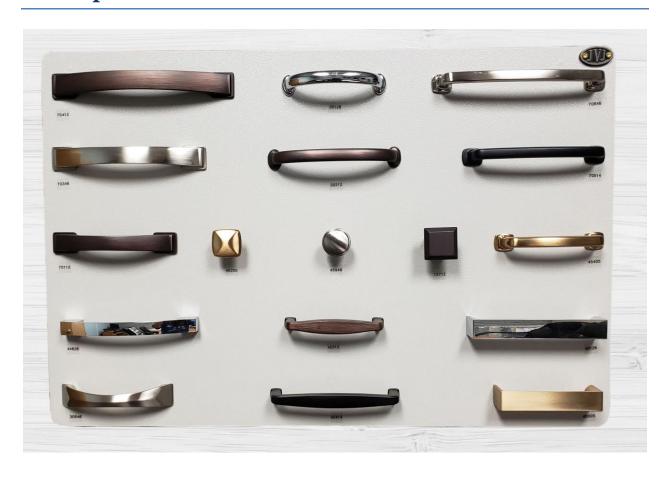

#### **Appliance Pull Mixed Collections**





# Aster, Colonial, Imperial & Teres Mixed Collections



Note: Board has been up-dated with Satin Brass Items



#### **Bedrock Collection**





#### **Classic Collection**





# Colonial, Imperial, Princeton Mixed Collections





#### **Lonestar and Monterrey Collections**



## **Marquee Collection**





#### Medieval & Cat's Eye Collections





#### Minimalista & Kingston Collections





#### Murano Collection





#### **Newport Collection**





#### Palermo I





#### Palermo II





#### Pure Elegance Collection – Most Popular Sellers





# Pure Elegance Collection II





#### Satin Brass, Rose Gold, Matte Black Finishes Mixed Collection





#### Santorini





#### Santorini II & Tab Collections





## **Sterling Collection**





#### Vintage Collection Board I





#### Vintage Collection Board II





## Bath Accessories Display Boards



# Aspen Series





#### **Grab Bars**





#### **Gradus Series**







#### Marseilles Series





#### Milan Series





#### Paramount Series - Satin Brass





## Paramount and Prestige Series Mixed





#### **Piedmont Series**





#### Serene Series





#### **Tahoe Series**