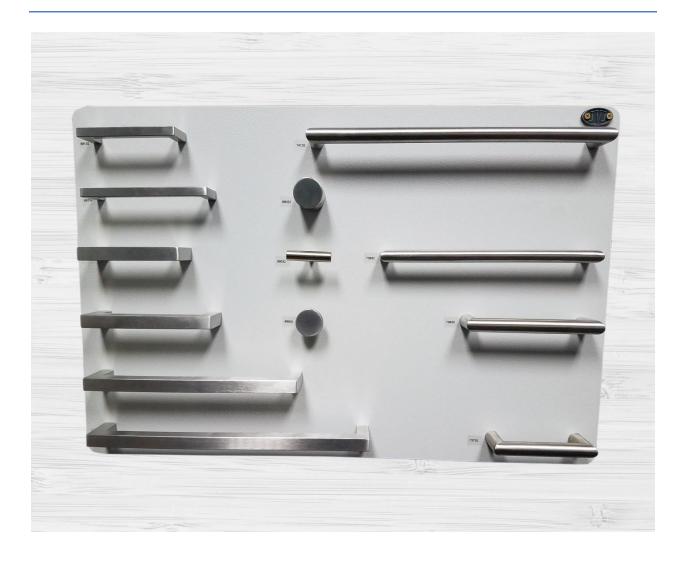

#### **Appliance Pull Mixed Collections**





# Aster, Colonial, Imperial & Teres Mixed Collections



Note: Board has been up-dated with Satin Brass Items



#### **Bedrock Collection**





#### **Classic Collection**





# Colonial, Imperial, Princeton Mixed Collections





#### **Lonestar and Monterrey Collections**



## **Marquee Collection**





#### Medieval & Cat's Eye Collections





#### Minimalista & Kingston Collections





#### Murano Collection





#### **Newport Collection**





#### Palermo I





#### Palermo II





#### Pure Elegance Collection – Most Popular Sellers





# Pure Elegance Collection II





#### Satin Brass, Rose Gold, Matte Black Finishes Mixed Collection





#### Santorini





#### Santorini II & Tab Collections





## **Sterling Collection**





#### Vintage Collection Board I





#### Vintage Collection Board II





## Bath Accessories Display Boards



# Aspen Series





#### **Grab Bars**





#### **Gradus Series**







#### Marseilles Series





#### Milan Series





#### Paramount Series - Satin Brass





## Paramount and Prestige Series Mixed





#### **Piedmont Series**





#### Serene Series





#### **Tahoe Series**