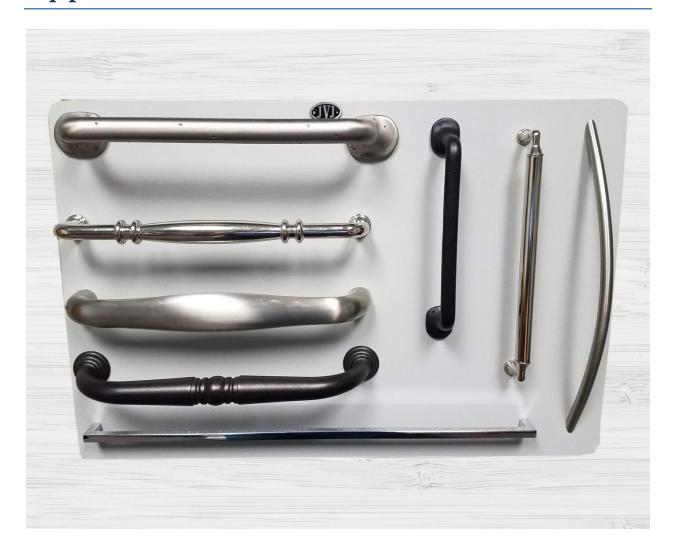

#### **Appliance Pull Mixed Collections**





# Aster, Colonial, Imperial & Teres Mixed Collections



Note: Board has been up-dated with Satin Brass Items



#### **Bedrock Collection**





#### **Classic Collection**





# Colonial, Imperial, Princeton Mixed Collections





#### **Lonestar and Monterrey Collections**



## **Marquee Collection**





#### Medieval & Cat's Eye Collections





#### Minimalista & Kingston Collections





#### Murano Collection





#### **Newport Collection**





#### Palermo I





#### Palermo II





#### Pure Elegance Collection – Most Popular Sellers





# Pure Elegance Collection II





#### Satin Brass, Rose Gold, Matte Black Finishes Mixed Collection





#### Santorini





#### Santorini II & Tab Collections





## **Sterling Collection**





#### Vintage Collection Board I