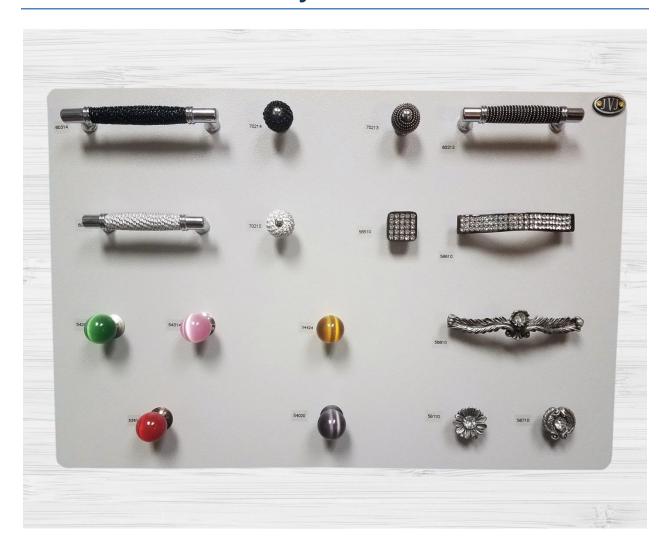

#### **Appliance Pull Mixed Collections**





# Aster, Colonial, Imperial & Teres Mixed Collections



Note: Board has been up-dated with Satin Brass Items



#### **Bedrock Collection**





#### **Classic Collection**





# Colonial, Imperial, Princeton Mixed Collections





#### **Lonestar and Monterrey Collections**



## **Marquee Collection**





#### Medieval & Cat's Eye Collections





#### Minimalista & Kingston Collections





#### Murano Collection





#### **Newport Collection**





#### Palermo I





#### Palermo II





#### Pure Elegance Collection – Most Popular Sellers





# Pure Elegance Collection II





#### Satin Brass, Rose Gold, Matte Black Finishes Mixed Collection





#### Santorini





#### Santorini II & Tab Collections





## **Sterling Collection**





#### Vintage Collection Board I





#### Vintage Collection Board II





## Bath Accessories Display Boards



# Aspen Series





#### **Grab Bars**





#### **Gradus Series**







#### Marseilles Series





#### Milan Series





#### Paramount Series - Satin Brass





## Paramount and Prestige Series Mixed





#### **Piedmont Series**





#### Serene Series





#### **Tahoe S