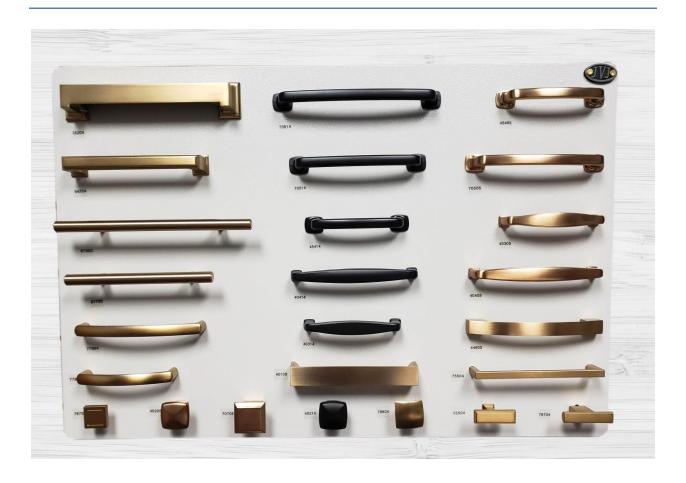

#### **Appliance Pull Mixed Collections**





# Aster, Colonial, Imperial & Teres Mixed Collections



Note: Board has been up-dated with Satin Brass Items



#### **Bedrock Collection**





#### **Classic Collection**





# Colonial, Imperial, Princeton Mixed Collections





#### **Lonestar and Monterrey Collections**



## **Marquee Collection**





#### Medieval & Cat's Eye Collections





#### Minimalista & Kingston Collections





#### Murano Collection





#### **Newport Collection**





#### Palermo I





#### Palermo II





#### Pure Elegance Collection – Most Popular Sellers





# Pure Elegance Collection II





#### Satin Brass, Rose Gold, Matte Black Finishes Mixed Collection





#### Santorini





#### Santorini II & Tab Collections





## **Sterling Collection**





#### Vintage Collection Board I





#### Vintage Collection Board II





## Bath Accessories Display Boards



# Aspen Series





#### **Grab Bars**





#### **Gradus Series**







#### Marseilles Series





#### Milan Series





#### Paramount Series - Satin Brass





## Paramount and Prestige Series Mixed





#### **Piedmont Series**





#### Serene Series





#### **Tahoe Series**