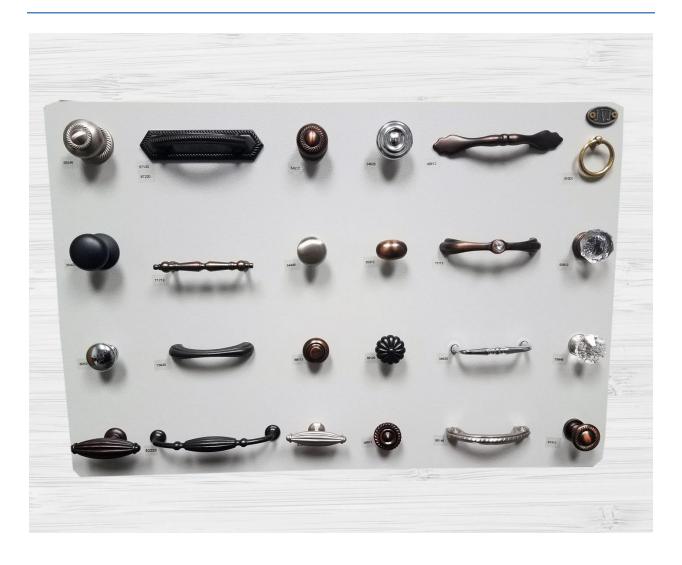

#### **Appliance Pull Mixed Collections**





# Aster, Colonial, Imperial & Teres Mixed Collections



Note: Board has been up-dated with Satin Brass Items



#### **Bedrock Collection**





#### **Classic Collection**





# Colonial, Imperial, Princeton Mixed Collections





#### **Lonestar and Monterrey Collections**



## **Marquee Collection**





#### Medieval & Cat's Eye Collections





#### Minimalista & Kingston Collections





#### Murano Collection





#### **Newport Collection**





#### Palermo I





#### Palermo II





#### Pure Elegance Collection – Most Popular Sellers





# Pure Elegance Collection II





#### Satin Brass, Rose Gold, Matte Black Finishes Mixed Collection





#### Santorini





#### Santorini II & Tab Collections





## **Sterling Collection**





#### Vintage Collection Board I





#### Vintage Collection Board II





## Bath Accessories Display Boards



# Aspen Series





#### **Grab Bars**





#### **Gradus Series**







#### Marseilles Series