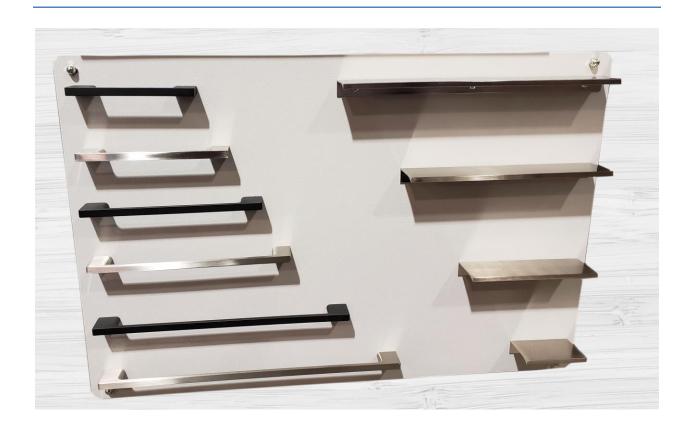

#### **Appliance Pull Mixed Collections**





# Aster, Colonial, Imperial & Teres Mixed Collections



Note: Board has been up-dated with Satin Brass Items



#### **Bedrock Collection**





#### **Classic Collection**





# Colonial, Imperial, Princeton Mixed Collections





#### **Lonestar and Monterrey Collections**



## **Marquee Collection**





#### Medieval & Cat's Eye Collections





#### Minimalista & Kingston Collections





#### Murano Collection





#### **Newport Collection**





#### Palermo I





#### Palermo II





#### Pure Elegance Collection – Most Popular Sellers





# Pure Elegance Collection II





#### Satin Brass, Rose Gold, Matte Black Finishes Mixed Collection





#### Santorini





#### Santorini II & Tab Collections





## **Sterling Collection**





#### Vintage Collection Board I





#### Vintage Collection Board II





## Bath Accessories Display Boards



# Aspen Series





#### **Grab Bars**





#### **Gradus Series**







#### Marseilles Series





#### Milan Series





#### Paramount Series - Satin Brass





## Paramount and Prestige Series Mixed





#### **Piedmont Series**





#### Serene Series





#### **Tahoe Series**