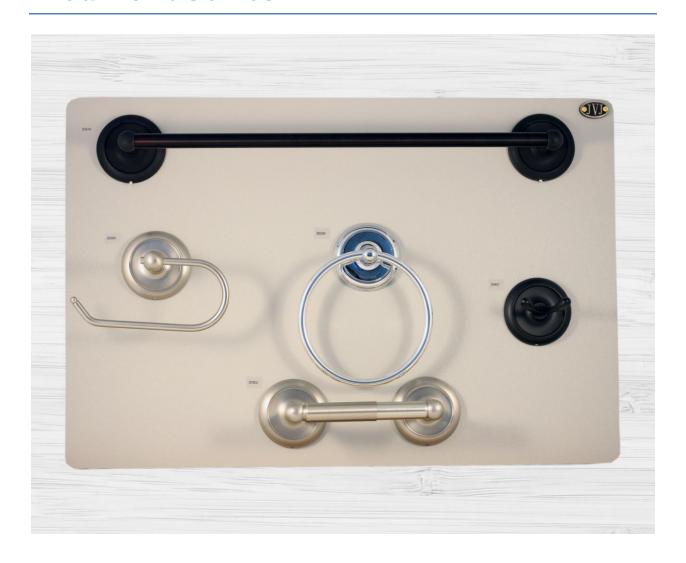

#### Medieval & Cat's Eye Collections





#### Minimalista & Kingston Collections





#### Murano Collection





#### **Newport Collection**





#### Palermo I





#### Palermo II





#### Pure Elegance Collection – Most Popular Sellers





# Pure Elegance Collection II





#### Satin Brass, Rose Gold, Matte Black Finishes Mixed Collection





#### Santorini





#### Santorini II & Tab Collections





## **Sterling Collection**





#### Vintage Collection Board I





#### Vintage Collection Board II





## Bath Accessories Display Boards



# Aspen Series





#### **Grab Bars**





#### **Gradus Series**







#### Marseilles Series





#### Milan Series





#### Paramount Series - Satin Brass





## Paramount and Prestige Series Mixed





#### **Piedmont Series**





#### Serene Series





#### **Tahoe Series**