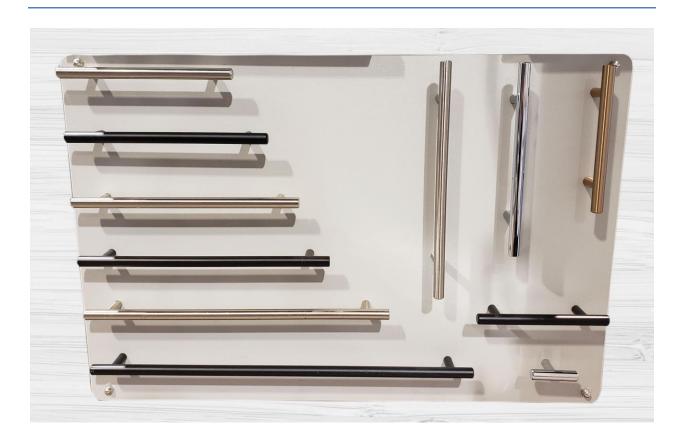

#### **Appliance Pull Mixed Collections**





# Aster, Colonial, Imperial & Teres Mixed Collections



Note: Board has been up-dated with Satin Brass Items



#### **Bedrock Collection**





#### **Classic Collection**





# Colonial, Imperial, Princeton Mixed Collections





#### **Lonestar and Monterrey Collections**



## **Marquee Collection**





#### Medieval & Cat's Eye Collections





#### Minimalista & Kingston Collections





#### Murano Collection





#### **Newport Collection**





#### Palermo I





#### Palermo II





#### Pure Elegance Collection – Most Popular Sellers





# Pure Elegance Collection II





#### Satin Brass, Rose Gold, Matte Black Finishes Mixed Collection





#### Santorini





#### Santorini II & Tab Collections





## **Sterling Collection**





#### Vintage Collection Board I





#### Vintage Collection Board II





## Bath Accessories Display Boards



# Aspen Series





#### **Grab Bars**





#### **Gradus Series**







#### Marseilles Series





#### Milan Series





#### Paramount Series - Satin Brass





## Paramount and Prestige Series Mixed





#### **Piedmont Series**





#### Serene Series





#### **Tahoe Series**