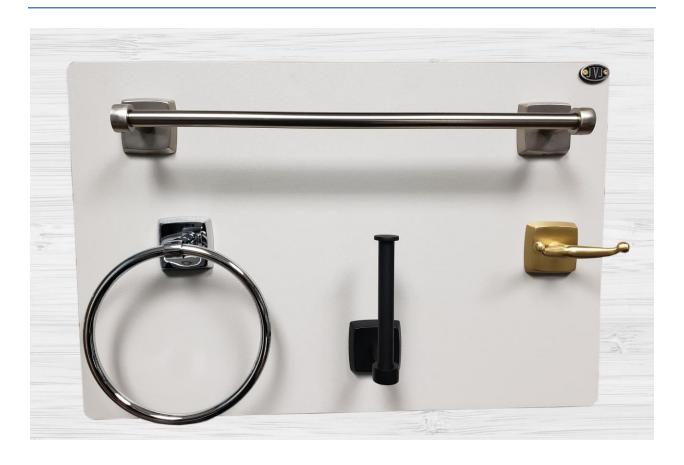

Eye Collections





#### Minimalista & Kingston Collections





#### Murano Collection





#### **Newport Collection**





#### Palermo I





#### Palermo II





#### Pure Elegance Collection – Most Popular Sellers





# Pure Elegance Collection II





#### Satin Brass, Rose Gold, Matte Black Finishes Mixed Collection





#### Santorini





#### Santorini II & Tab Collections





## **Sterling Collection**





#### Vintage Collection Board I





#### Vintage Collection Board II





## Bath Accessories Display Boards



# Aspen Series





#### **Grab Bars**





#### **Gradus Series**







#### Marseilles Series





#### Milan Series





#### Paramount Series - Satin Brass





## Paramount and Prestige Series Mixed





#### **Piedmont Series**





#### Serene Series





#### **Tahoe Series**