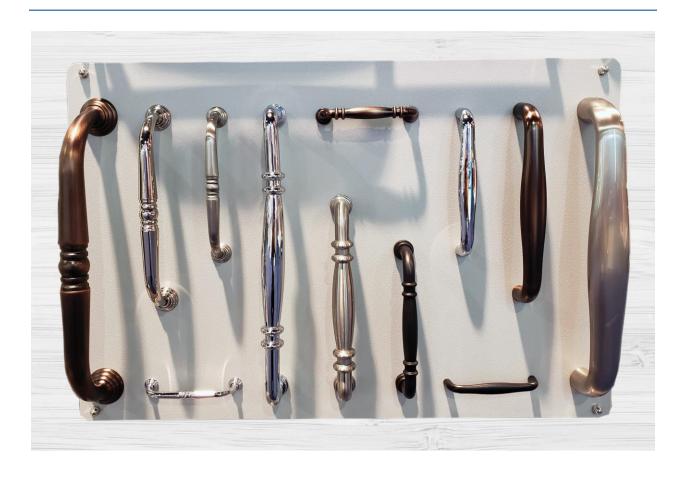

#### **Appliance Pull Mixed Collections**





# Aster, Colonial, Imperial & Teres Mixed Collections



Note: Board has been up-dated with Satin Brass Items



#### **Bedrock Collection**





#### **Classic Collection**





# Colonial, Imperial, Princeton Mixed Collections





#### **Lonestar and Monterrey Collections**



## **Marquee Collection**





#### Medieval & Cat's Eye Collections





#### Minimalista & Kingston Collections





#### Murano Collection





#### **Newport Collection**





#### Palermo I





#### Palermo II





#### Pure Elegance Collection – Most Popular Sellers





# Pure Elegance Collection II





#### Satin Brass, Rose Gold, Matte Black Finishes Mixed Collection





#### Santorini





#### Santorini II & Tab Collections





## **Sterling Collection**





#### Vintage Collection Board I





#### Vintage Collection Board II





## Bath Accessories Display Boards



# Aspen Series





#### **Grab Bars**





#### **Gradus Series**







#### Marseilles Series





#### Milan Series





#### Paramount Series - Satin Br