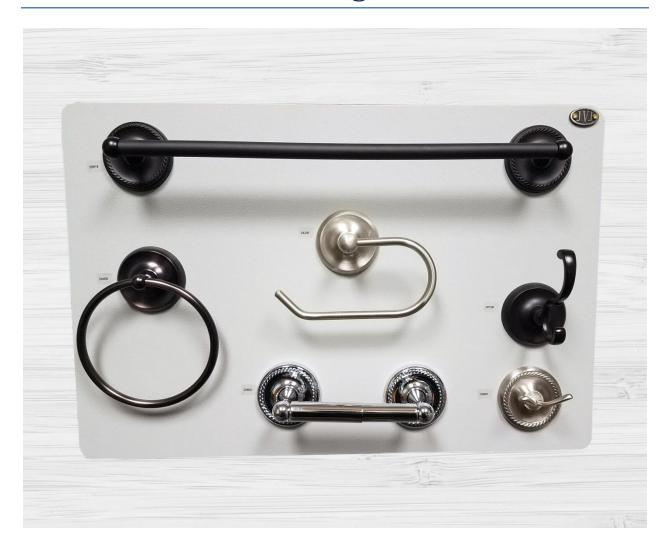

## **Marquee Collection**





#### Medieval & Cat's Eye Collections





#### Minimalista & Kingston Collections





#### Murano Collection





#### **Newport Collection**





#### Palermo I





#### Palermo II





#### Pure Elegance Collection – Most Popular Sellers





# Pure Elegance Collection II





#### Satin Brass, Rose Gold, Matte Black Finishes Mixed Collection





#### Santorini





#### Santorini II & Tab Collections





## **Sterling Collection**





#### Vintage Collection Board I





#### Vintage Collection Board II





## Bath Accessories Display Boards



# Aspen Series





#### **Grab Bars**





#### **Gradus Series**







#### Marseilles Series





#### Milan Series





#### Paramount Series - Satin Brass





## Paramount and Prestige Series Mixed





#### **Piedmont Series**





#### Serene Series





#### **Tahoe Series**