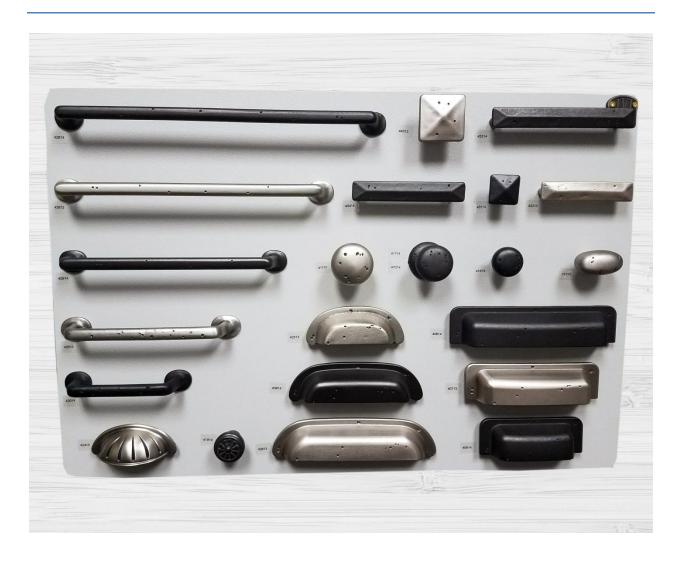

#### **Appliance Pull Mixed Collections**





# Aster, Colonial, Imperial & Teres Mixed Collections



Note: Board has been up-dated with Satin Brass Items



#### **Bedrock Collection**





#### **Classic Collection**





# Colonial, Imperial, Princeton Mixed Collections





#### **Lonestar and Monterrey Collections**



## **Marquee Collection**





#### Medieval & Cat's Eye Collections





#### Minimalista & Kingston Collections





#### Murano Collection





#### **Newport Collection**





#### Palermo I





#### Palermo II





#### Pure Elegance Collection – Most Popular Sellers





# Pure Elegance Collection II





#### Satin Brass, Rose Gold, Matte Black Finishes Mixed Collection





#### Santorini





#### Santorini II & Tab Collections





## **Sterling Collection**





#### Vintage Collection Board I





#### Vintage Collection Board II





## Bath Accessories Display Boards



# Aspen Series





#### **Grab Bars**





#### **Gradus Series**