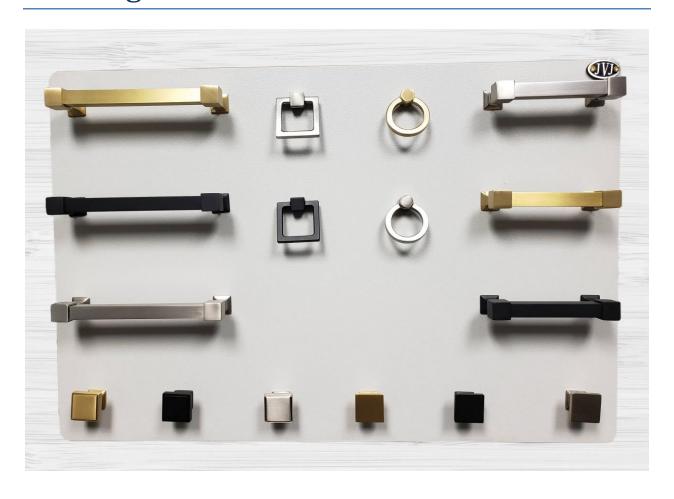

# Aster, Colonial, Imperial & Teres Mixed Collections

Note: Board has been up-dated with Satin Brass Items