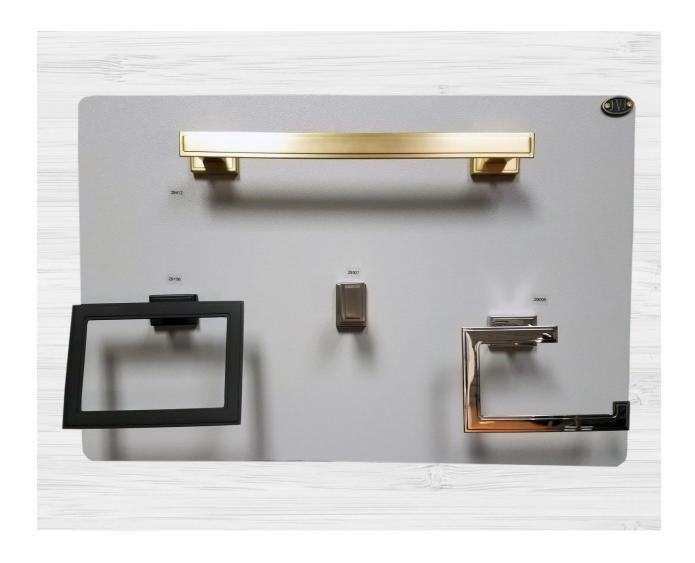

Minimalista & Kingston Collections





#### Murano Collection





#### **Newport Collection**





#### Palermo I





#### Palermo II





#### Pure Elegance Collection – Most Popular Sellers





# Pure Elegance Collection II





#### Satin Brass, Rose Gold, Matte Black Finishes Mixed Collection





#### Santorini





#### Santorini II & Tab Collections





## **Sterling Collection**





#### Vintage Collection Board I





#### Vintage Collection Board II





## Bath Accessories Display Boards



# Aspen Series





#### **Grab Bars**





#### **Gradus Series**







#### Marseilles Series





#### Milan Series





#### Paramount Series - Satin Brass





## Paramount and Prestige Series Mixed





#### **Piedmont Series**





#### Serene Series





#### **Tahoe Series**