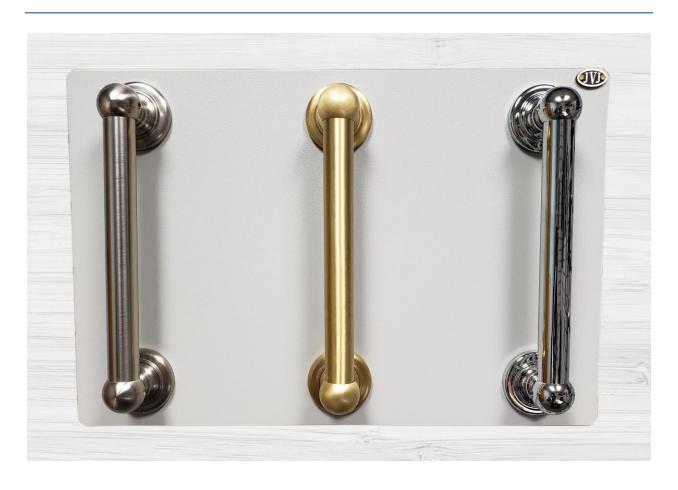

#### **Bedrock Collection**





#### **Classic Collection**





# Colonial, Imperial, Princeton Mixed Collections





#### **Lonestar and Monterrey Collections**



## **Marquee Collection**





#### Medieval & Cat's Eye Collections





#### Minimalista & Kingston Collections





#### Murano Collection





#### **Newport Collection**





#### Palermo I





#### Palermo II





#### Pure Elegance Collection – Most Popular Sellers





# Pure Elegance Collection II





#### Satin Brass, Rose Gold, Matte Black Finishes Mixed Collection





#### Santorini





#### Santorini II & Tab Collections





## **Sterling Collection**





#### Vintage Collection Board I





#### Vintage Collection Board II





## Bath Accessories Display Boards



# Aspen Series





#### **Grab Bars**





#### **Gradus Series**







#### Marseilles Series





#### Milan Series





#### Paramount Series - Satin Brass





## Paramount and Prestige Series Mixed





#### **Piedmont Series**





#### Serene Series





#### **Tahoe Series**