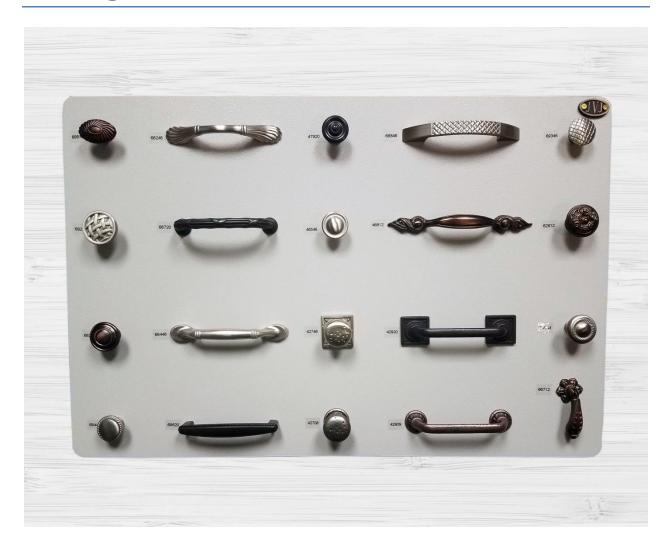

eres Mixed Collections



Note: Board has been up-dated with Satin Brass Items



#### **Bedrock Collection**





#### **Classic Collection**





# Colonial, Imperial, Princeton Mixed Collections





#### **Lonestar and Monterrey Collections**



## **Marquee Collection**





#### Medieval & Cat's Eye Collections





#### Minimalista & Kingston Collections





#### Murano Collection





#### **Newport Collection**





#### Palermo I





#### Palermo II





#### Pure Elegance Collection – Most Popular Sellers





# Pure Elegance Collection II





#### Satin Brass, Rose Gold, Matte Black Finishes Mixed Collection





#### Santorini





#### Santorini II & Tab Collections





## **Sterling Collection**





#### Vintage Collection Board I





#### Vintage Collection Board II





## Bath Accessories Display Boards



# Aspen Series





#### **Grab Bars**





#### **Gradus Series**







#### Marseilles Series





#### Milan Series





#### Paramount Series - Satin Brass





## Paramount and Prestige Series Mixed





#### **Piedmont Series**





#### Serene Series





#### **Tahoe Series**